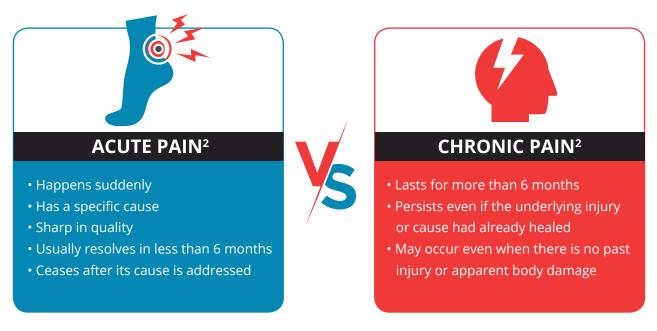

## Pain can be classified as ACUTE or CHRONIC.<sup>1</sup> Knowing the difference between these types of pain allows your doctor to determine the best treatment for it.

When acute pain resolves, you can return to doing your usual activities.<sup>2,3</sup> However, if pain is not treated appropriately, acute pain can become chronic.<sup>3</sup>