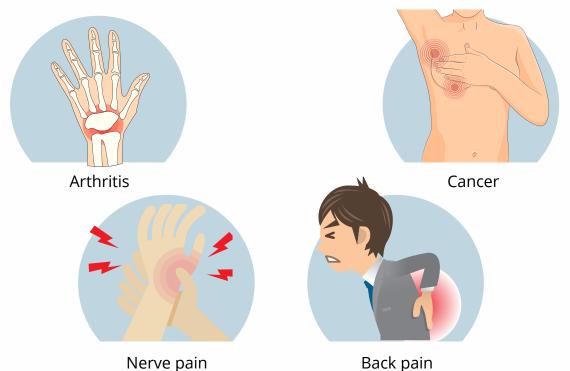

## Examples of CHRONIC PAIN include:<sup>2,3</sup>

Chronic pain can feel like slow torture:

It can make work, exercise or even taking a bath and dressing yourself difficult.<sup>4</sup>

Whether acute or chronic, when out of control, pain can take an emotional toll on anyone.<sup>4</sup> So the primary goal of treatment should be the return of an individual to one's optimal function.<sup>1</sup>